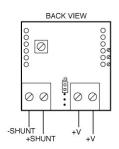

## **WIRING**

Operation with 36 to 75Vdc Power: As shipped, all models rated operating supply range is -5 to +40Vdc. However, DLA20-DGA models can be user configured for 36 to 75Vdc operation by removing (opening) jumper J3. Also, all models - including those that have been modified for 36-75Vdc operation can only be connected in low-side, grounded-shunt applications.

5-40Vdc Powered Models

Low-Side Shunt Connections for Models Modified for 36-75Vdc Non-Isolated Power

PANEL INSTALLATION

000000

0

SHUNT MUST BE

IN LOW

-SHUNT