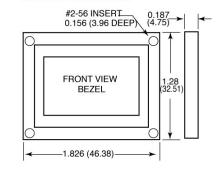

## **DIMENSIONS**

## BEZEL INSTALLATION AND RECOMMENDED DRILL AND PANEL CUTOUT

0.093 (2.362) **DIAMETER** (4 REQUIRED) ONLY WHEN USING BEZEL ASSEMBLY

IS-061 Rev. 2J17