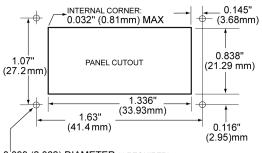

## BEZEL INSTALLATION AND RECOMMENDED DRILL AND PANEL CUTOUT

0.093 (2.362) **DIAMETER** (4 REQUIRED) ONLY WHEN USING BEZEL ASSEMBLY

IS-061 Rev. 2J17