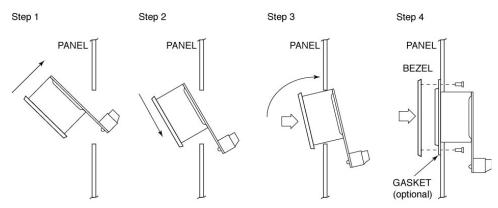

5-40Vdc Powered Models

Low-Side Shunt Connections for Models Modified for 36-75Vdc Non-Isolated Power

PANEL INSTALLATION

000000

0

SHUNT MUST BE

IN LOW

-SHUNT