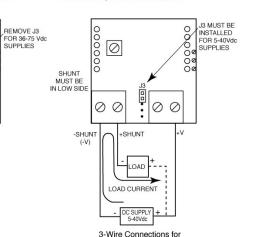

## **WIRING**

Operation with 36 to 75Vdc Power: As shipped, all models rated operating supply range is -5 to +40Vdc. However, DLA20-DGA models can be user configured for 36 to 75Vdc operation by removing (opening) jumper J3. Also, all models - including those that have been modified for 36-75Vdc operation can only be connected in low-side, grounded-shunt applications.

J3 MUST BE

INSTALLED

FOR 5-40Vdc SUPPLIES

5-40Vdc Non-Isolated Supply Models

0

+SHUNT

LOAD CURRENT

DC SUPPLY 36-75Vdc

5-40Vdc Powered Models

Low-Side Shunt Connections for Models Modified for 36-75Vdc Non-Isolated Power

PANEL INSTALLATION

000000

0

SHUNT MUST BE

IN LOW

-SHUNT