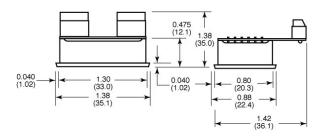

## **DIMENSIONS**

## BEZEL INSTALLATION AND RECOMMENDED DRILL AND PANEL CUTOUT

0.093 (2.362) **DIAMETER** (4 REQUIRED) ONLY WHEN USING BEZEL ASSEMBLY

IS-061 Rev. 2J17