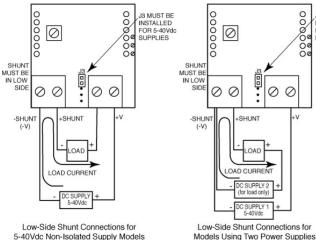

J3 MUST BE

INSTALLED

FOR 5-40Vdc SUPPLIES

5-40Vdc Non-Isolated Supply Models

0

+SHUNT

LOAD CURRENT

DC SUPPLY 36-75Vdc

5-40Vdc Powered Models

Low-Side Shunt Connections for Models Modified for 36-75Vdc Non-Isolated Power

PANEL INSTALLATION

000000

0

SHUNT MUST BE

IN LOW

-SHUNT

(-V)

0