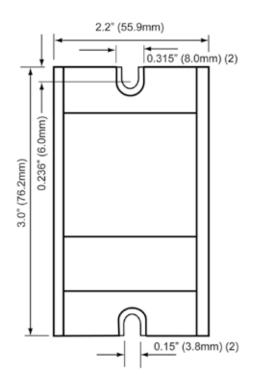

## PW2 DC POWER SUPPLY

## **DIMENSIONS**





## **SPECIFICATIONS**

| Voltage:                          |                     |                                    |  |
|-----------------------------------|---------------------|------------------------------------|--|
| Input :                           | 120 VAC ± 5         | %/60Hz (external fuse recommended) |  |
| Output:                           | 5V ± 0.2VDC @ 300mA |                                    |  |
|                                   | 12V ± 0.5VD         | C @ 200mA                          |  |
|                                   | 24V ± 1VDC          | @ 100mA                            |  |
| Environment:                      |                     |                                    |  |
| Operating Temperature: 0 to 55 °C |                     |