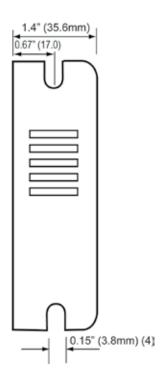

## PW2 DC POWER SUPPLY

## **DIMENSIONS**





## **SPECIFICATIONS**

| Voltage:                          |                     |                                    |  |
|-----------------------------------|---------------------|------------------------------------|--|
| Input :                           | 120 VAC ± 5         | %/60Hz (external fuse recommended) |  |
| Output:                           | 5V ± 0.2VDC @ 300mA |                                    |  |
|                                   | 12V ± 0.5VD         | C @ 200mA                          |  |
|                                   | 24V ± 1VDC          | @ 100mA                            |  |
| Environment:                      |                     |                                    |  |
| Operating Temperature: 0 to 55 °C |                     |